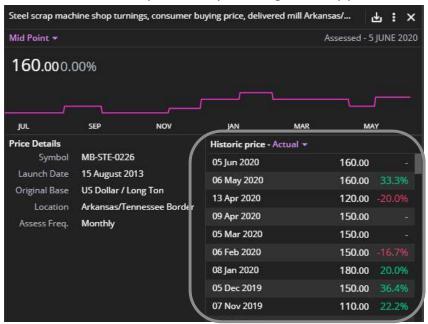

#### 6. Full history available in Single Price Tile data table

Full price history is now available in the historic data section of the Single Price Tile, simply use the scroll bar to view further dated historical time series. Please note that the chart in the Price tile is still limited to 1 year history; for longer history please use the Price Chart widget.