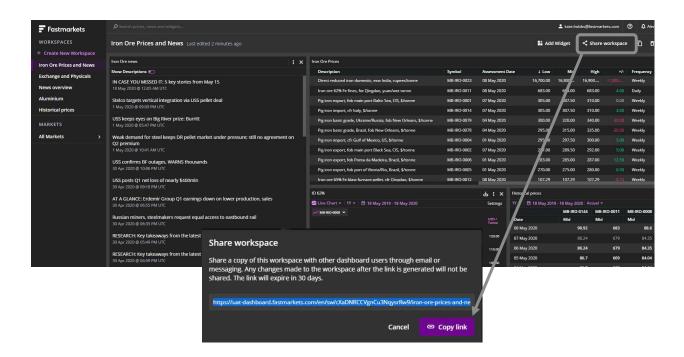

## 2. Workspace and news article sharing

New functionality will enable users to share a copy of workspaces or news articles with other Dashboard users through email or messaging. This functionality will save time where multiple users require a similar workspace set up, quickly replicate and amend your own workspaces or to share news content with colleagues.

Click on the **Share Workspace** icon in the top right corner and copy the URL\* then paste to email or messaging applications. Any changes made to the workspace after the link is generated will not be shared. To share Market Pages click on the **Share Link** icon in the top right corner.

News article URLs can only be shared from the Dashboard web version, simply launch the article and copy/paste the article URL in the web browser to your email or messaging application.

<sup>\*</sup>The URL link will expire in 30 days.