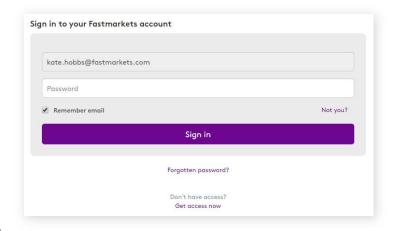

## 1. Login improvements Remember email

To save time entering your login details this release introduces a new check box to remember your login email address.