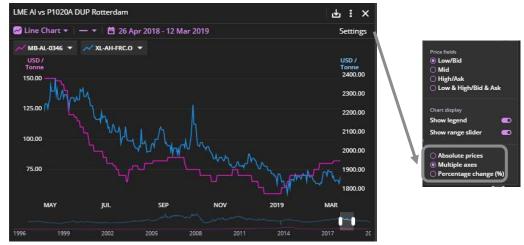

#### 4. Price Chart widget improvements:

a. Compare prices using multiple Y axes – this new functionality will plot each price on an individual Y axis enabling you to overlay and visualize prices together despite different price ranges and scaling. Click on the **Settings** icon to select: