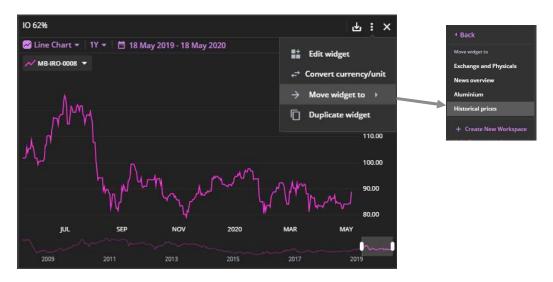

#### 3. Move widgets to other workspaces

This release introduces the ability to move widgets from one workspace to another saving time in recreating and giving greater flexibility in customizing workspaces. If you wish to retain a widget on the original workspace, duplicate it first. This new functionality can be found in the Edit Widget menu (three dots in top right corner) – select **Move widget to** and select your existing workspace or create a new workspace to move it to.