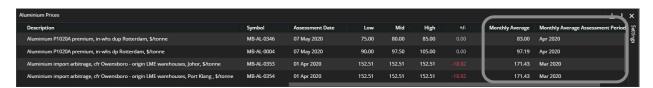

#### 5. New default fields for the Multi Price Table

Published monthly average prices can now be easily viewed alongside our physical price assessments with the addition of two new default fields - **Monthly Average** (mid price) and **Monthly Average Assessment Period** have now been added. Click on **Settings** to further customize your Multi Price Table. Please note this will only be applied to new Multi Price Tables added after this release.