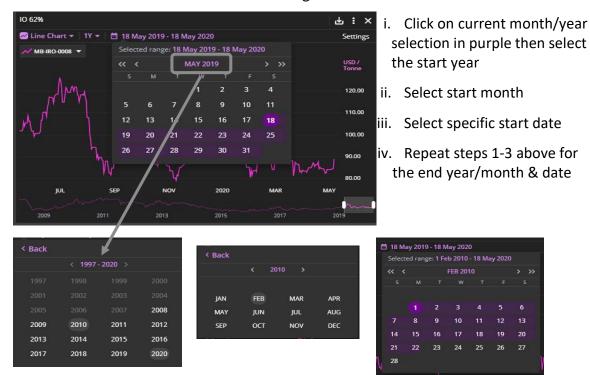

b. This release introduces improvements to the calendar selection features for the Price Chart Widget to select a specific start and end date for your chart. Click into calendar and make the following selection: